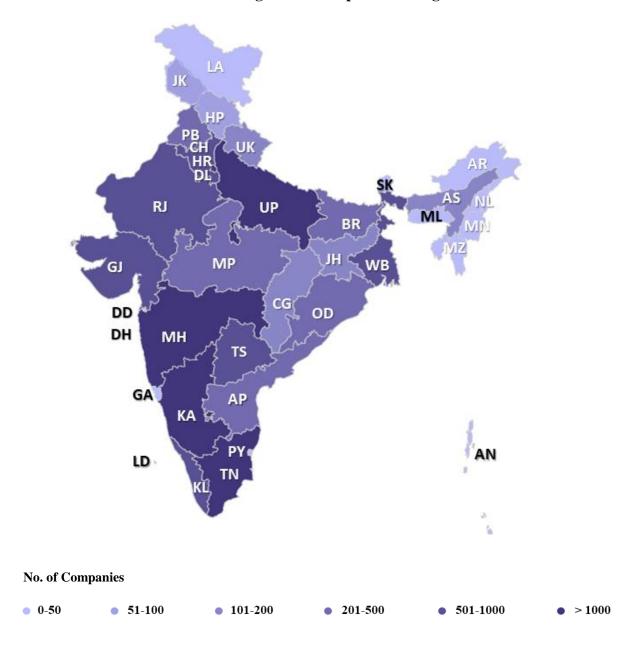

Amongst the 37 States/UT, Maharashtra (20%) continues to be the state with highest number of Active Companies, followed by Delhi (15%) and West Bengal (9%). An upward trend of more than 2% is observed for North-Eastern states such as Nagaland and Manipur as compared to May 2022. (Table 4)

## State-wise Distribution of Active Companies as on 30th June 2022