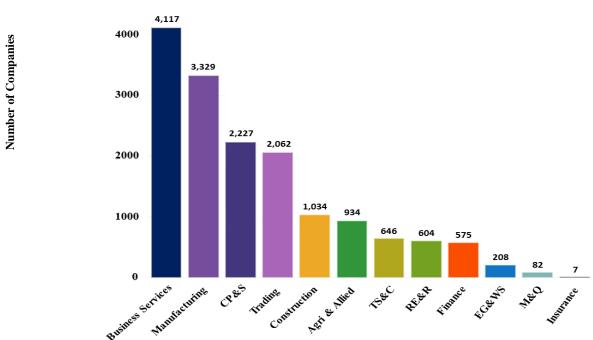

#### Distribution of Active Companies as on 30th June 2022

Economic Sector-wise classification (NIC-2004) reveals that the Business Services has been the bright spot throughout the year and has highest number of Active companies (30%) followed by Manufacturing (21%), Trading (13%) and Community, Personal and Social Services (9%). It is also observed that Agriculture Sector saw the maximum increase in the total number of Active Companies followed by Services and Industry Sector as compared to May 2022. In the Service Sector, Community, Personal & Social Services showed a rise of 1.67% in the number of Active Companies. (Table 3).

#### Economic Activity-wise Distribution of Active Companies as on 30th June 2022

\*CP&S - Community, Personal and Social Services, \*Agri & Allied - Agriculture and Allied Activities, \*RE&R - Real Estate and Renting, \*TS&C - Transport, Storage and Communications, \*EG&WS - Electricity, Gas and Water Supply Companies, \*M&Q - Mining and Quarrying