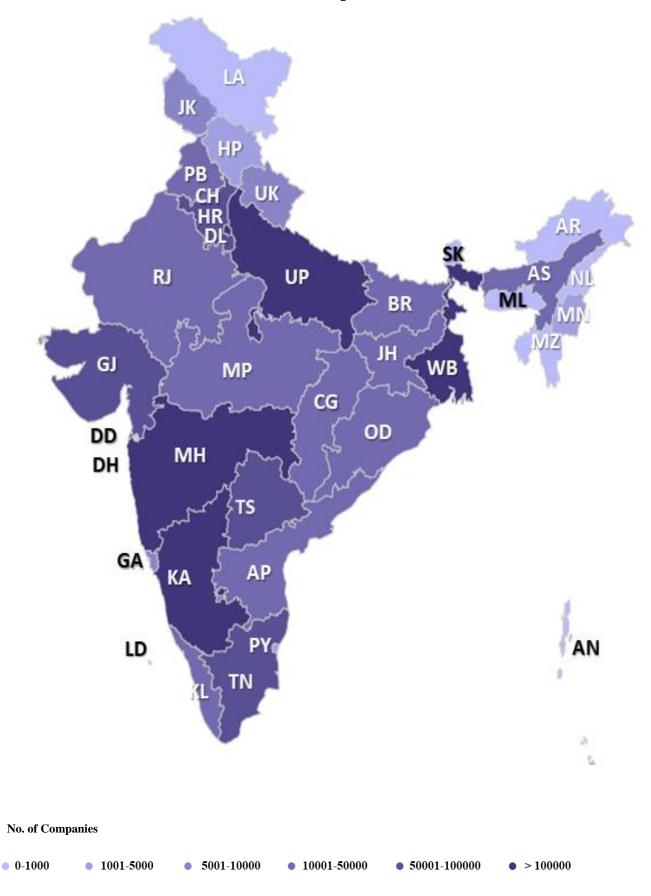

Amongst the 37 States/UT, Maharashtra (20%) continues to be the state with highest number of Active Companies, followed by Delhi (15%) and West Bengal (9%). An upward trend of more than 2% is observed for North-Eastern states such as Nagaland and Manipur as compared to May 2022. (Table 4)

## State-wise Distribution of Active Companies as on 30th June 2022

| S. No. | 4: State/UT-wise Status of Co | Registered | Closed   | Dormant u/s                       | Under                | Under the | Active        |
|--------|-------------------------------|------------|----------|-----------------------------------|----------------------|-----------|---------------|
| S. No. | State                         | Registered | Closed   | Dormant u/s<br>455 of CA,<br>2-13 | Under<br>Liquidation | off       | Page 13 of 19 |
| 1      | Andaman & Nicobar             | 608        | 157      | 3                                 | -                    | 6         | 442           |
| 2      | Andhra Pradesh                | 40,844     | 12,843   | 34                                | 52                   | 1,499     | 26,416        |
| 3      | Arunachal Pradesh             | 806        | 333      | -                                 | 1                    | 2         | 470           |
| 4      | Assam                         | 15,285     | 4,220    | -                                 | 14                   | 56        | 10,995        |
| 5      | Bihar                         | 49,325     | 10,985   | 29                                | 41                   | 3,476     | 34,794        |
| 6      | Chandigarh                    | 16,434     | 8,280    | 10                                | 64                   | 108       | 7,972         |
| 7      | Chhattisgarh                  | 14,126     | 3,505    | 20                                | 6                    | 67        | 10,528        |
| 8      | Dadra & Nagar Haveli          | 658        | 166      | -                                 | -                    | 7         | 485           |
| 9      | Daman and Diu                 | 435        | 119      | -                                 | 4                    | 37        | 275           |
| 10     | Delhi                         | 3,83,400   | 1,53,601 | 304                               | 929                  | 4,365     | 2,24,201      |
| 11     | Goa                           | 10,011     | 4,273    | 20                                | 14                   | 702       | 5,002         |
| 12     | Gujarat                       | 1,26,110   | 43,186   | 57                                | 591                  | 2,816     | 79,460        |
| 13     | Haryana                       | 69,984     | 17,393   | 81                                | 83                   | 772       | 51,655        |
| 14     | Himachal Pradesh              | 8,172      | 3,203    | 8                                 | 20                   | 112       | 4,829         |
| 15     | Jammu & Kashmir               | 8,154      | 2,888    | 2                                 | 19                   | 101       | 5,144         |
| 16     | Jharkhand                     | 19,954     | 4,688    | 8                                 | 14                   | 730       | 14,514        |
| 17     | Karnataka                     | 1,55,823   | 52,738   | 160                               | 640                  | 1,202     | 1,01,083      |
| 18     | Kerala                        | 70,846     | 24,091   | 229                               | 300                  | 132       | 46,094        |
| 19     | Lakshadweep                   | 31         | 7        | -                                 | -                    | -         | 24            |
| 20     | Leh and Ladakh                | 92         | 22       | -                                 | -                    | -         | 70            |
| 21     | Madhya Pradesh                | 51,908     | 18,225   | 30                                | 94                   | 194       | 33,365        |
| 22     | Maharashtra                   | 4,61,510   | 1,66,982 | 367                               | 2,038                | 3,172     | 2,88,951      |
| 23     | Manipur                       | 1,582      | 272      | 2                                 | -                    | 8         | 1,300         |
| 24     | Meghalaya                     | 1,200      | 473      | 2                                 | 1                    | 9         | 715           |
| 25     | Mizoram                       | 278        | 76       | -                                 | -                    | 1         | 201           |
| 26     | Nagaland                      | 757        | 347      | -                                 | 1                    | 3         | 406           |
| 27     | Odisha                        | 34,482     | 11,302   | 173                               | 40                   | 205       | 22,762        |
| 28     | Puducherry                    | 3,659      | 2,032    | 2                                 | 7                    | 14        | 1,604         |
| 29     | Punjab                        | 37,893     | 16,354   | 22                                | 139                  | 264       | 21,114        |
| 30     | Rajasthan                     | 75,388     | 25,919   | 26                                | 97                   | 381       | 48,965        |
| 31     | Sikkim                        | 2          | 1        | -                                 | -                    | -         | 1             |
| 32     | Tamil Nadu                    | 1,75,005   | 75,223   | 194                               | 493                  | 1,804     | 97,291        |
| 33     | Telangana                     | 1,37,661   | 50,873   | 86                                | 213                  | 1,724     | 84,765        |
| 34     | Tripura                       | 997        | 181      | 2                                 | -                    | 4         | 810           |
| 35     | Uttar Pradesh                 | 1,56,263   | 43,028   | 101                               | 213                  | 1,555     | 1,11,366      |
| 36     | Uttarakhand                   | 12,415     | 2,846    | 7                                 | 16                   | 437       | 9,109         |
| 37     | West Bengal                   | 2,24,451   | 86,681   | 462                               | 897                  | 2,520     | 1,33,891      |
|        | Total                         | 23,66,549  | 8,47,513 | 2,441                             | 7,041                | 28,485    | 14,81,069     |