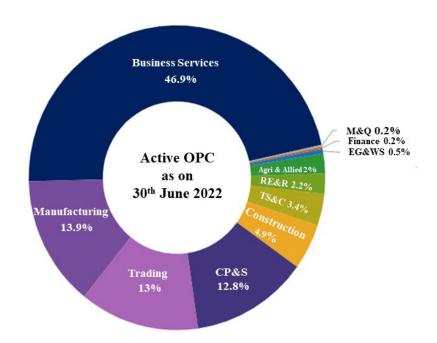

# 04 One Person Company

As per the recent data, opportunities given to small companies and entrepreneurs by the Government of India has proven to be beneficial for them. Till 30<sup>th</sup> June 2022, a total number of 45,447 One Person Companies were active with a collective Paid up capital of Rs. 604.76 Crore. (Table 10)

Economic Sector-wise classification shows a significant rise of 71% in the registration of One Person Companies in Agriculture and Allied Activities Sector of One Person Companies in June 2022 over May 2022.

\*CP&S - Community, Personal and Social Services, \*Agri & Allied - Agriculture and Allied Activities, \*RE&R - Real Estate and Renting, \*TS&C - Transport, Storage and Communications, \*EG&WS - Electricity, Gas and Water Supply Companies, \*M&Q - Mining and Quarrying