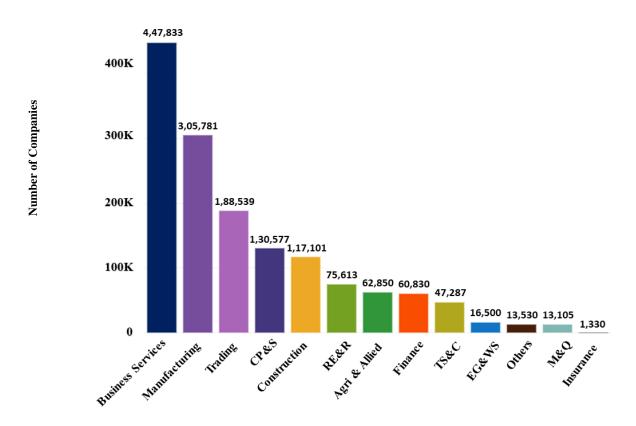

#### Distribution of Active Companies as on 30th June 2022

Economic Sector-wise classification (NIC-2004) reveals that the Business Services has been the bright spot throughout the year and has highest number of Active companies (30%) followed by Manufacturing (21%), Trading (13%) and Community, Personal and Social Services (9%). It is also observed that Agriculture Sector saw the maximum increase in the total number of Active Companies followed by Services and Industry Sector as compared to May 2022. In the Service Sector, Community, Personal & Social Services showed a rise of 1.67% in the number of Active Companies. (Table 3).

#### Economic Activity-wise Distribution of Active Companies as on 30th June 2022

\*CP&S - Community, Personal and Social Services, \*Agri & Allied - Agriculture and Allied Activities, \*RE&R - Real Estate and Renting, \*TS&C - Transport, Storage and Communications, \*EG&WS - Electricity, Gas and Water Supply Companies, \*M&Q - Mining and Quarrying

|      | le 3: Economic Activity-wise Active Companies as                                |           |                    |        | (Paid Up Capital in Rs. Crore) |           |                    |  |
|------|---------------------------------------------------------------------------------|-----------|--------------------|--------|--------------------------------|-----------|--------------------|--|
| S.   | <b>Economic Activity</b>                                                        | Pı        | rivate             | F      | Public                         | 7         | Гotal              |  |
| No.  |                                                                                 | Number    | Paid Up<br>Capital | Number | Paid Up<br>Capital             | Number    | Paid Up<br>Capital |  |
| I    | Agriculture and Allied Activities                                               | 60,585    | 21,765.71          | 2,265  | 18,913.88                      | 62,850    | 40,679.59          |  |
| II   | Industry                                                                        | 4,28,508  | 8,64,488.22        | 24,172 | 17,55,279.44                   | 4,52,680  | 26,19,767.66       |  |
| 1    | Manufacturing                                                                   | 2,88,136  | 5,59,556.94        | 17,645 | 6,35,255.04                    | 3,05,781  | 11,94,811.9        |  |
| i    | Metals & Chemicals, and products thereof                                        | 97,625    | 2,11,727.47        | 7,641  | 2,23,424.03                    | 1,05,266  | 4,35,151.50        |  |
| ii   | Machinery & Equipments                                                          | 66,500    | 2,30,195.74        | 3,350  | 3,25,832.48                    | 69,850    | 5,56,028.22        |  |
| iii  | Textiles                                                                        | 35,668    | 33,353.18          | 2,535  | 30,077.85                      | 38,203    | 63,431.03          |  |
| iv   | Food stuffs                                                                     | 46,997    | 47,961.69          | 2,457  | 31,200.59                      | 49,454    | 79,162.27          |  |
| V    | Paper & Paper products, Publishing, printing and reproduction of recorded media | 17,926    | 14,280.57          | 805    | 10,643.08                      | 18,731    | 24,923.65          |  |
| vi   | Others                                                                          | 17,068    | 16,576.46          | 500    | 11,961.15                      | 17,568    | 28,537.61          |  |
| vii  | Leather & products thereof                                                      | 3,369     | 2,937.16           | 182    | 1,055.42                       | 3,551     | 3,992.58           |  |
| viii | Wood Products                                                                   | 2,983     | 2,524.67           | 175    | 1,060.44                       | 3,158     | 3,585.11           |  |
| 2    | Construction                                                                    | 1,13,207  | 1,42,067.09        | 4,087  | 2,25,876.99                    | 1,17,294  | 3,67,944.08        |  |
| 3    | Electricity, Gas & Water Supply companies                                       | 14,758    | 1,31,477.26        | 1,742  | 8,44,541.46                    | 16,500    | 9,76,018.72        |  |
| 4    | Mining & Quarrying                                                              | 12,407    | 31,386.93          | 698    | 49,605.95                      | 13,105    | 80,992.88          |  |
| III  | Services                                                                        | 9,10,247  | 10,27,682.29       | 41,762 | 12,51,934.65                   | 9,52,009  | 22,79,616.93       |  |
| 1    | Business Services                                                               | 4,38,200  | 4,17,846.70        | 9,633  | 5,80,074.56                    | 4,47,833  | 9,97,921.26        |  |
| 2    | Trading                                                                         | 1,82,991  | 2,15,641.84        | 5,548  | 52,766.61                      | 1,88,539  | 2,68,408.40        |  |
| 3    | Real Estate and Renting                                                         | 73,056    | 79,639.44          | 2,557  | 23,031.45                      | 75,613    | 1,02,670.89        |  |
| 4    | Community, personal & Social Services                                           | 1,26,451  | 70,922.96          | 4,126  | 1,06,783.14                    | 1,30,577  | 1,77,706.10        |  |
| 5    | Finance                                                                         | 42,536    | 1,08,977.45        | 18,294 | 2,94,090.72                    | 60,830    | 4,03,068.17        |  |
| 6    | Transport, storage and Communications                                           | 45,828    | 1,33,026.02        | 1,459  | 1,51,701.45                    | 47,287    | 2,84,727.47        |  |
| 7    | Insurance                                                                       | 1,185     | 1,627.87           | 145    | 43,486.71                      | 1,330     | 45,114.58          |  |
| IV   | Others                                                                          | 11,297    | 18,036.45          | 2,233  | 71,293.71                      | 13,530    | 89,330.10          |  |
|      | Total                                                                           | 14,10,637 | 19,31,972.67       | 70,432 | 30,97,421.67                   | 14,81,069 | 50,29,394.34       |  |