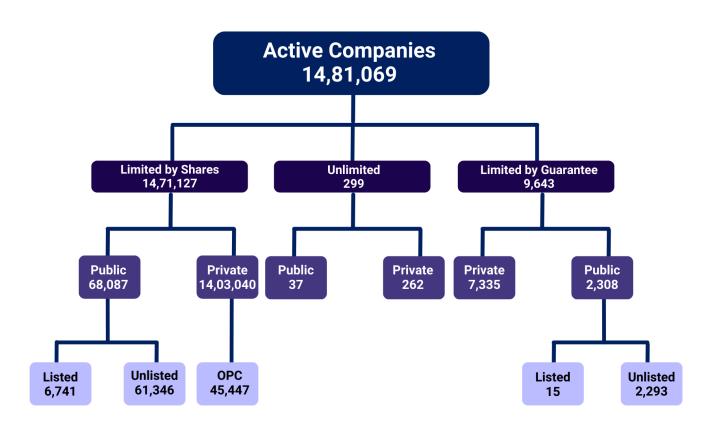

#### Distribution of Active Companies as on 30th June 2022

Economic Sector-wise classification (NIC-2004) reveals that the Business Services has been the bright spot throughout the year and has highest number of Active companies (30%) followed by Manufacturing (21%), Trading (13%) and Community, Personal and Social Services (9%). It is also observed that Agriculture Sector saw the maximum increase in the total number of Active Companies followed by Services and Industry Sector as compared to May 2022. In the Service Sector, Community, Personal & Social Services showed a rise of 1.67% in the number of Active Companies. (Table 3).

| Table 2: | Active Companies as on 30th June, 2022 |            |                |           |  |  |  |  |
|----------|----------------------------------------|------------|----------------|-----------|--|--|--|--|
| S. No.   | Particulars                            | Government | Non-Government | Total     |  |  |  |  |
| 1        | Companies Limited by Shares            | 2,198      | 14,68,929      | 14,71,127 |  |  |  |  |
| a        | Public Limited                         | 1,551      | 66,536         | 68,087    |  |  |  |  |
| i        | Listed                                 | 79         | 6,662          | 6,741     |  |  |  |  |
| ii       | Unlisted                               | 1,472      | 59,874         | 61,346    |  |  |  |  |
| b        | Private Limited                        | 647        | 14,02,393      | 14,03,040 |  |  |  |  |
|          | One Person Company                     | 0          | 45,447         | 45,447    |  |  |  |  |
| 2        | Companies Limited by Guarantee         | 30         | 9,613          | 9,643     |  |  |  |  |
| a        | Public Limited                         | 10         | 2,298          | 2,308     |  |  |  |  |
| i        | Listed                                 | 1          | 14             | 15        |  |  |  |  |
| ii       | Unlisted                               | 9          | 2,284          | 2,293     |  |  |  |  |
| b        | Private Limited                        | 20         | 7,315          | 7,335     |  |  |  |  |
| 3        | Companies with Unlimited Liability     | 4          | 295            | 299       |  |  |  |  |
|          | Total 2,232 14,78,837 14,81,0          |            |                |           |  |  |  |  |