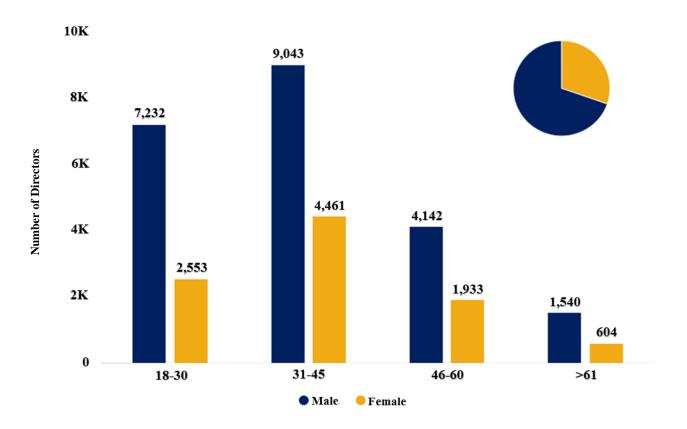

Out of the total number of directors registered in India in June 2022, 70% were male and the remaining 30% were female. A close analysis on Indian Directors revealed that 43% of new directors registered belongs to age 31-45 years old, of which, 67% were male and 33% female. Furthermore, 7% of the new director registrations were older than 60 years. While Maharashtra witnessed 17% of the total registrations of Directors and North-Eastern states had 505 director registrations. (Table 9)

Age/Gender wise Distribution of New Directors registered during June 2022