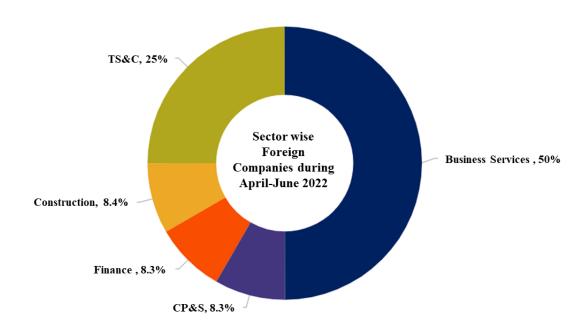

## 05 Foreign Company

As on 30<sup>th</sup> June 2022, there were a total of 5063 foreign companies were registered in India. Out of these, 65% were Active. Of the 12 new overseas business entities that were registered with the Ministry of Corporate Affairs during April 2022-June 2022, 50% in Maharashtra, 16% were established in Haryana, 8.3% each in Delhi and the rest in other states. When looking at the economic activity classification, it was revealed that 50% of the companies can be classified as 'Business Services'. (Table 11)

During June 2022, 75% of the new registrations of the foreign companies were established as Branch Office to perform the business operations as that of parent company and 25% as Liaison Office to act as the representative.