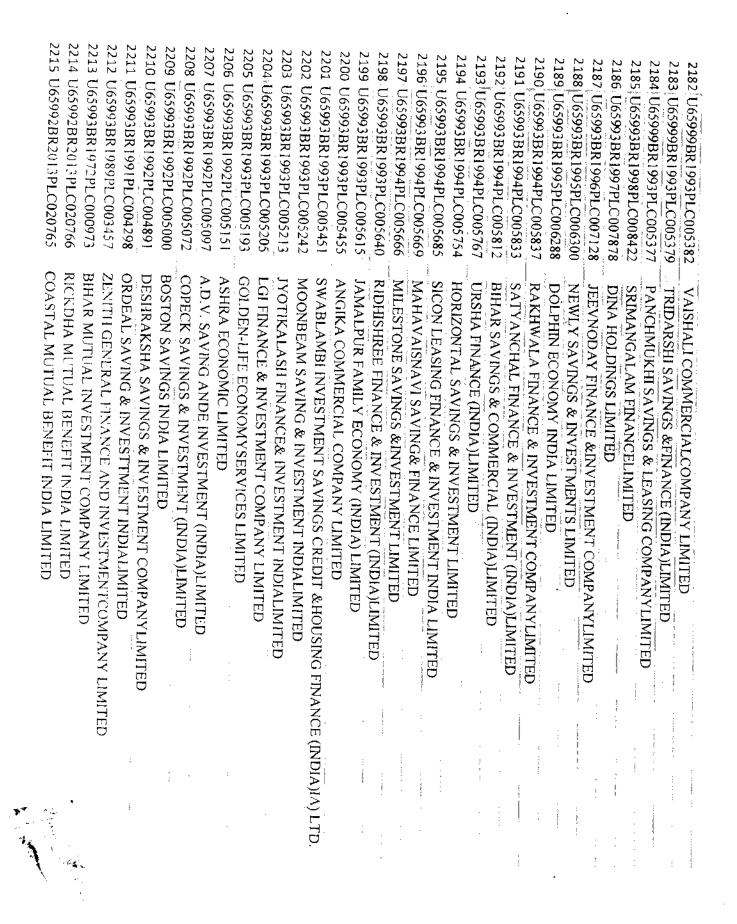

## Reference:

In the matter of Companies Act, 2013 and 2381 Companies as per list attached as Annexure "A". This is with respect to this office's Notice dated 11.05.2018 and notice in form Public Notice STK 5 issued on dated 04.08.2018. Notice is hereby published that pursuant to sub section (5) of section 248 of the Companies Act, 2013 the name of the 2381 companies as per list attached as **Annexure** "A" have this day of 04th September 2018 been struck off from the Register of companies and the said companies are dissolved.